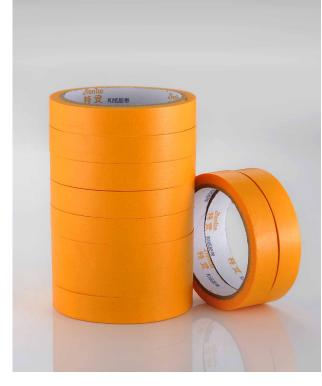

# Washi tape (JH series)

#### **Product Description**

Zrenite 特 贡 KIN LONG

Washi tape is based on Japanese paper and has characteristics of water resistance, solvent resistance, quick adhesion, easy peeling, no residue, easy to tear by hand, and convenient writing; Especially suitable for outdoor work and has a good line separation effect.

#### **Product features**

Good initial adhesion, good holding power, easy to adhere to various surfaces, low labor intensity, can firmly fix the masking film in the required position, avoid sliding, falling off, etc.

#### **Application** area

It is mainly suitable for the masking function in indoor and outdoor decoration, architectural decoration, automobile spray painting and other scenes.