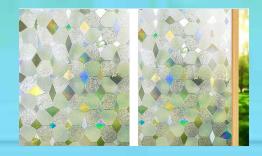

# Glass art film (JQ series)

#### **Product Description**

Zrenite 特 贡 KIN LONG

Glass art film is generally made of PET material and is mainly used for glass decoration. It has high strength, and tensile strength, high elongation, acid resistance, and alkali resistance, and can maintain good physical properties at high and low temperatures.

#### Product features

It can add color to the glass. When the glass explodes, it can reduce the damage caused by glass fragments to the human body and reduce the losses caused by self explosion

#### Application area

Mainly suitable for glass decoration in commercial buildings, residential buildings, hotels, hospitals, restaurants, and entertainment venues.