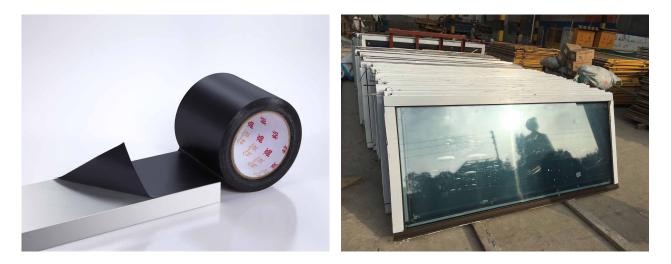

## PE Spacer tape protective film (JL series)

#### **Product Description**

Zrenite特贡 **KIN LONG** 

The base material uses high-pressure low-density PE as raw material to increase the hardness of the base material, making it easy to peel off the film. It breaks through the traditional full glue coating process and the unique indirect glue coating process to reduce the possibility of product delaminated.

#### **Application** area

Widely used for anti fouling and anti damage protection during the installation of various doors and windows, and more suitable for plastic steel doors and windows.