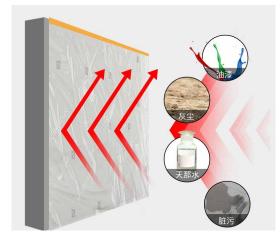

#### Application area

Mainly used for surface protection and scratch prevention of aluminum, aluminum plates, stainless steel, and other materials.

#### Precautions for tape protective film

(1) Choose a tape protective film with the corresponding viscosity for different profile surface treatments. A product with one viscosity cannot be suitable for all profiles and high viscosity cannot be blindly pursued;

(2) If other profiles are replaced during use, the viscosity of the tape protective film must be tested and verified again;

(3) The surface of the profile to be pasted must be cleaned. If there are pollutants such as dust, oil stains, and adhesive marks, it will affect

the pasting effect of the tape protective film;

(4) The effective film removal time is within 45 days of pasting the profile (except for the warranty period). If the effective film removal time is exceeded, the film may become delaminated or difficult to tear.