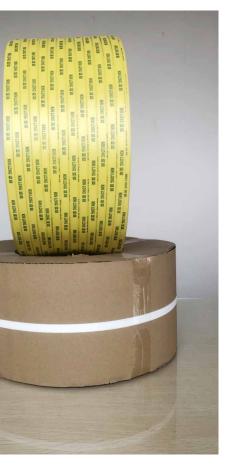

# Washi tape (JH series)

#### **Product Description**

Zrenite 特 贡 KIN LONG

Washi tape is based on Japanese paper and has characteristics of water resistance, solvent resistance, quick adhesion, easy peeling, no residue, easy to tear by hand, and convenient writing; Especially suitable for outdoor work and has a good line separation effect.

#### **Product features**

Good initial adhesion, good holding power, easy to adhere to various surfaces, low labor intensity, can firmly fix the masking film in the required position, avoid sliding, falling off, etc.

#### **Application** area

It is mainly suitable for the masking function in indoor and outdoor decoration, architectural decoration, automobile spray painting and other scenes.