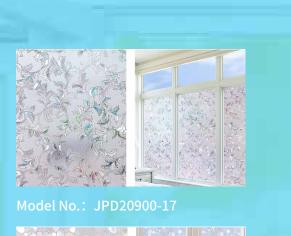

# Glass frosted film (JP series)

### **Product Description**

Zrenite 特 贡 KIN LONG

Glass frosted decorative film assists in interior design, can change the monotonous and transparent image of ordinary glass and beautify office partitions; Mainly used to decorating indoor and outdoor glass, to add beauty to both indoor and outdoor.

#### **Product features**

Frosted glass film is light-transmissive and opaque, available in variety of colors, energy saving and privacy protection, and can be easily replaced.

#### Application area

Mainly suitable for office partitions, balconies, bathrooms, glass sliding doors, windows, and glass partitions.

Model No.: JPD20900-1

Model No.: JPD20900-2

Model No.: JPD20900-22

Model No.: JPD20900-24

Model No.: JPD20900-19

Model No.: JPD20900-21

Model No.: JPD20900-23

Model No.: JPD20900-25