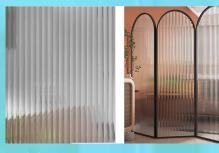

# Glass art film (JQ series)

#### **Product Description**

Zrenite 特 贡 KIN LONG

Glass art film is generally made of PET material and is mainly used for glass decoration. It has high strength, and tensile strength, high elongation, acid resistance, and alkali resistance, and can maintain good physical properties at high and low temperatures.

#### Product features

It can add color to the glass. When the glass explodes, it can reduce the damage caused by glass fragments to the human body and reduce the losses caused by self explosion

#### Application area

Mainly suitable for glass decoration in commercial buildings, residential buildings, hotels, hospitals, restaurants, and entertainment venues.