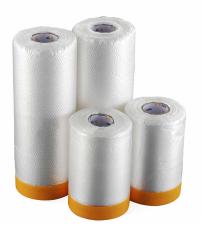

### **Product Description**

Zrenite 特 贡 KIN LONG

Packing tape is suitable for general product packaging, sealing bonding, gift packaging, etc.

#### Product features

The product has strong adhesion and good weather resistance, and is produced with thicker films and strong glue.

#### Application area

It is widely used in packaging, sealing and product bundling packaging in logistics, hardware, home appliances, express delivery and other industries.

| Model/<br>Specification | tape thickness | width | Applicable scenarios  | Product color | Packing quantity |
|-------------------------|----------------|-------|-----------------------|---------------|------------------|
| JFG40048                | 0.04mm         | 48mm  | Packaging and sealing | transparent   | 100 rolls        |
| JFG48048                | 0.048mm        | 48mm  | Packaging and sealing | transparent   | 100 rolls        |
| JFG60048                | 0.06mm         | 48mm  | Packaging and sealing | transparent   | 100 rolls        |

Illustration:

The settlement unit is box, and selling by box.
The product color and specifications can be customized according to customer's special requirements; printing can be customised according to customer's needs.