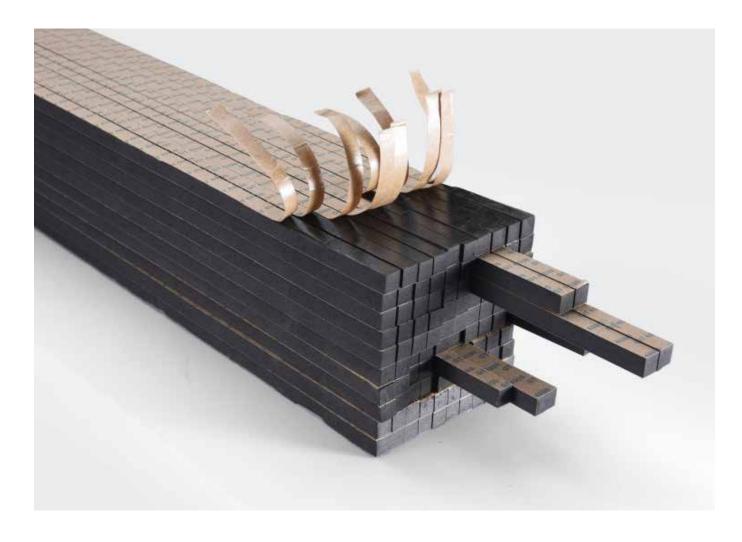

#### PE tape protective film (JA series)

#### **Product Description**

Zrenite 特 贡 KIN LONG

This product uses PE film as the base material, and is processed by several specific adhesive agents through coating, cutting, packaging and other processes.

#### **Product parameters**

| Model/<br>Specification | Tape thickness | Viscosity               | Applicable surface treatment                | Product color      |
|-------------------------|----------------|-------------------------|---------------------------------------------|--------------------|
| JAD03+width             | 0.03mm         | Low viscosity           | Wood and stainless steel surface protection | Transparent        |
| JAZ08+width             | 0.08mm         | Medium viscosity        | Smooth surface profiles                     | Milky white, black |
| JAG10+width             | 0.10mm         | High viscosity          | Fine grain frosted profile                  | Milky white, black |
| JAT10+width             | 0.10mm         | Extra high<br>viscosity | Rough grain frosted profile                 | Milky white, black |
| JAT12+width             | 0.12mm         | Extra high<br>viscosity | Rough grain frosted profile                 | Milky white, black |

#### Illustration::

•The standard length of each roll is 50 meters;

 $\cdot$  For the first time, it is necessary to test the general physical properties of the tape protective film and the fit of the profile;