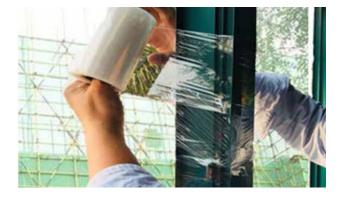

### Stretch film (JG series)

#### **Product Description**

Zrenite 特 贡 KIN LONG

Stretch film, It is soft and thin, with excellent stretchability, puncture resistance, and tear resistance, and has large retraction and lasting tightening force. It has the characteristics of high transparency, high longitudinal elongation, high yield point, and high transverse tear strength.

#### **Product features**

The Stretch film has good tear resistance, puncture resistance, and tensile properties; The Stretch film on the guardrail is easy to operate and has high efficiency.

#### Application area

Stretch film is widely used in the overall packaging of various products such as door and window frames, profiles, hardware; In the field of warehouse storage, foreign countries also make more use of stretch film pallet packaging for three-dimensional storage and transportation to save space and land. Guardrail stretch film is widely used in various guardrails to protect product surface during transportation and