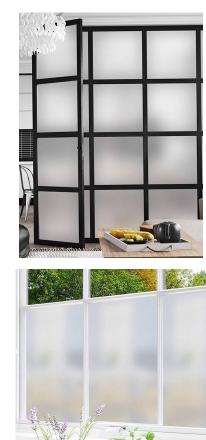

# Glass frosted film (JP series)

#### **Product Description**

Zrenite特贡 **KIN LONG** 

Glass frosted decorative film assists in interior design, can change the monotonous and transparent image of ordinary glass and beautify office partitions; Mainly used to decorating indoor and outdoor glass, to add beauty to both indoor and outdoor .

#### Product features

Frosted glass film is light-transmissive and opaque, available in variety of colors, energy saving and privacy protection, and can be easily replaced.

#### Application area

Mainly suitable for office partitions, balconies, bathrooms, glass sliding doors, windows, and glass partitions.

| Mod<br>Specific |     | tape thickness | viscosity             | Applicable scenarios                                              | Length of each roll | Product color |
|-----------------|-----|----------------|-----------------------|-------------------------------------------------------------------|---------------------|---------------|
| JPD089          | 900 | 0.08mm         | Low viscosity         | Office, balcony, bathroom door,<br>glass sliding door, window and | 50m                 | Frosted       |
| JPJ209          | 900 | 0.20mm         | static<br>electricity | other glass that need to increase privacy and decoration          |                     |               |