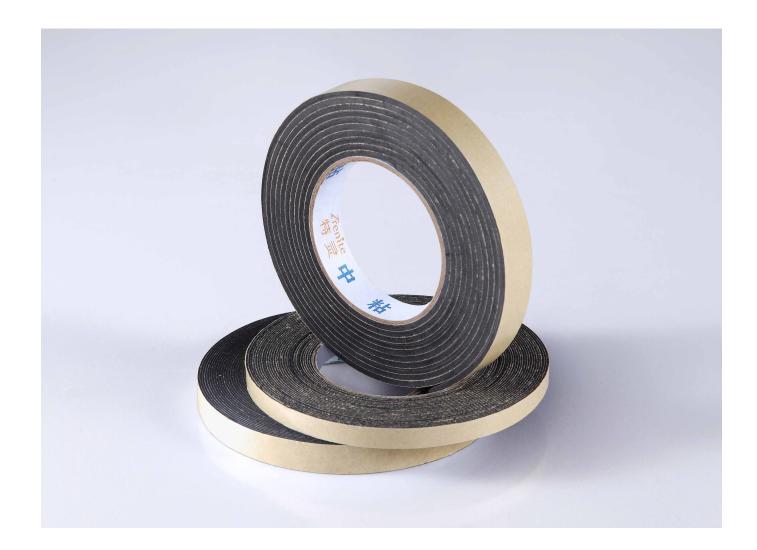

## PE Spacer tape protective film (JL series)

#### **Product Description**

Zrenite特贡 **KIN LONG** 

The base material uses high-pressure low-density PE as raw material to increase the hardness of the base material, making it easy to peel off the film. It breaks through the traditional full glue coating process and the unique indirect glue coating process to reduce the possibility of product delaminated.

#### Product features

Simple operation, complete specifications, no traces left, not easy to fall off, not easy to break.

#### **Application** area

Widely used for anti fouling and anti damage protection during the installation of various doors and windows, and more suitable for plastic steel doors and windows.