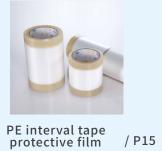

## PE Spacer tape protective film (JL series)

#### **Product Description**

Zrenite特贡 **KIN LONG** 

The base material uses high-pressure low-density PE as raw material to increase the hardness of the base material, making it easy to peel off the film. It breaks through the traditional full glue coating process and the unique indirect glue coating process to reduce the possibility of product delaminated.

#### Product features

Simple operation, complete specifications, no traces left, not easy to fall off, not easy to break.

#### **Application** area

Widely used for anti fouling and anti damage protection during the installation of various doors and windows, and more suitable for plastic steel doors and windows.

#### **Product parameters**

| Model/<br>Specification | tape thickness | viscosity        | Applicable surface treatment                                       | Product color |
|-------------------------|----------------|------------------|--------------------------------------------------------------------|---------------|
| JLZ08+width             | 0.08mm         | Medium viscosity | Surface Protection of Oxidized<br>Electrophoretic polished Profile | translucent   |
| JLG10+width             | 0.10mm         | High viscosity   | Surface protection of spray-coated rough-grained frosted profiles  | translucent   |