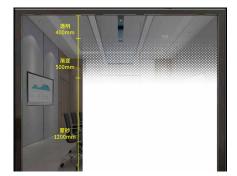

#### Application area

Mainly suitable for office partitions, balconies, bathrooms, glass sliding doors, windows, and glass partitions.

| Mod<br>Specific |     | tape thickness | viscosity             | Applicable scenarios                                              | Length of each roll | Product color |
|-----------------|-----|----------------|-----------------------|-------------------------------------------------------------------|---------------------|---------------|
| JPD089          | 900 | 0.08mm         | Low viscosity         | Office, balcony, bathroom door,<br>glass sliding door, window and | 50m                 | Frosted       |
| JPJ209          | 900 | 0.20mm         | static<br>electricity | other glass that need to increase privacy and decoration          |                     |               |

Illustration:

·Settlement unit is square meters;

 $\cdot$ The regular width of the product is 900mm and 1200mm, and other widths and colors can be customized if needed