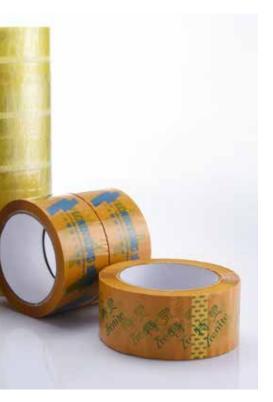

#### PE tape protective film (JA series)

#### **Product Description**

Zrenite 特 贡 KIN LONG

This product uses PE film as the base material, and is processed by several specific adhesive agents through coating, cutting, packaging and other processes.

#### **Product features**

Good adhesion performance, easy to stick, easy to peel off, the glue is environmentally friendly...

#### Application area

Mainly used for surface protection and scratch prevention of aluminum, aluminum plates, stainless steel, and other materials.