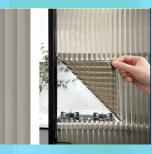

# Masking film tape (JD series)

#### **Product Description**

Zrenite 特 贡 KIN LONG

Masking film tape is made of masking paper, paper tape or fabric-based tape bonded with easy-to-tear PET film .

#### **Product features**

Easy to apply and peel off, with a large shielding and protection area, different film width specifications can be provided according to customer needs. Depending on the types of tape used, it can be used in different processes and environments in a targeted manner, and is extremely convenient to use.

#### Application area

Widely used to provide large-area paint and spray masking protection for indoor and outdoor decoration and maintenance.

Just a few steps to easily solve the shading problem

Unfold the film