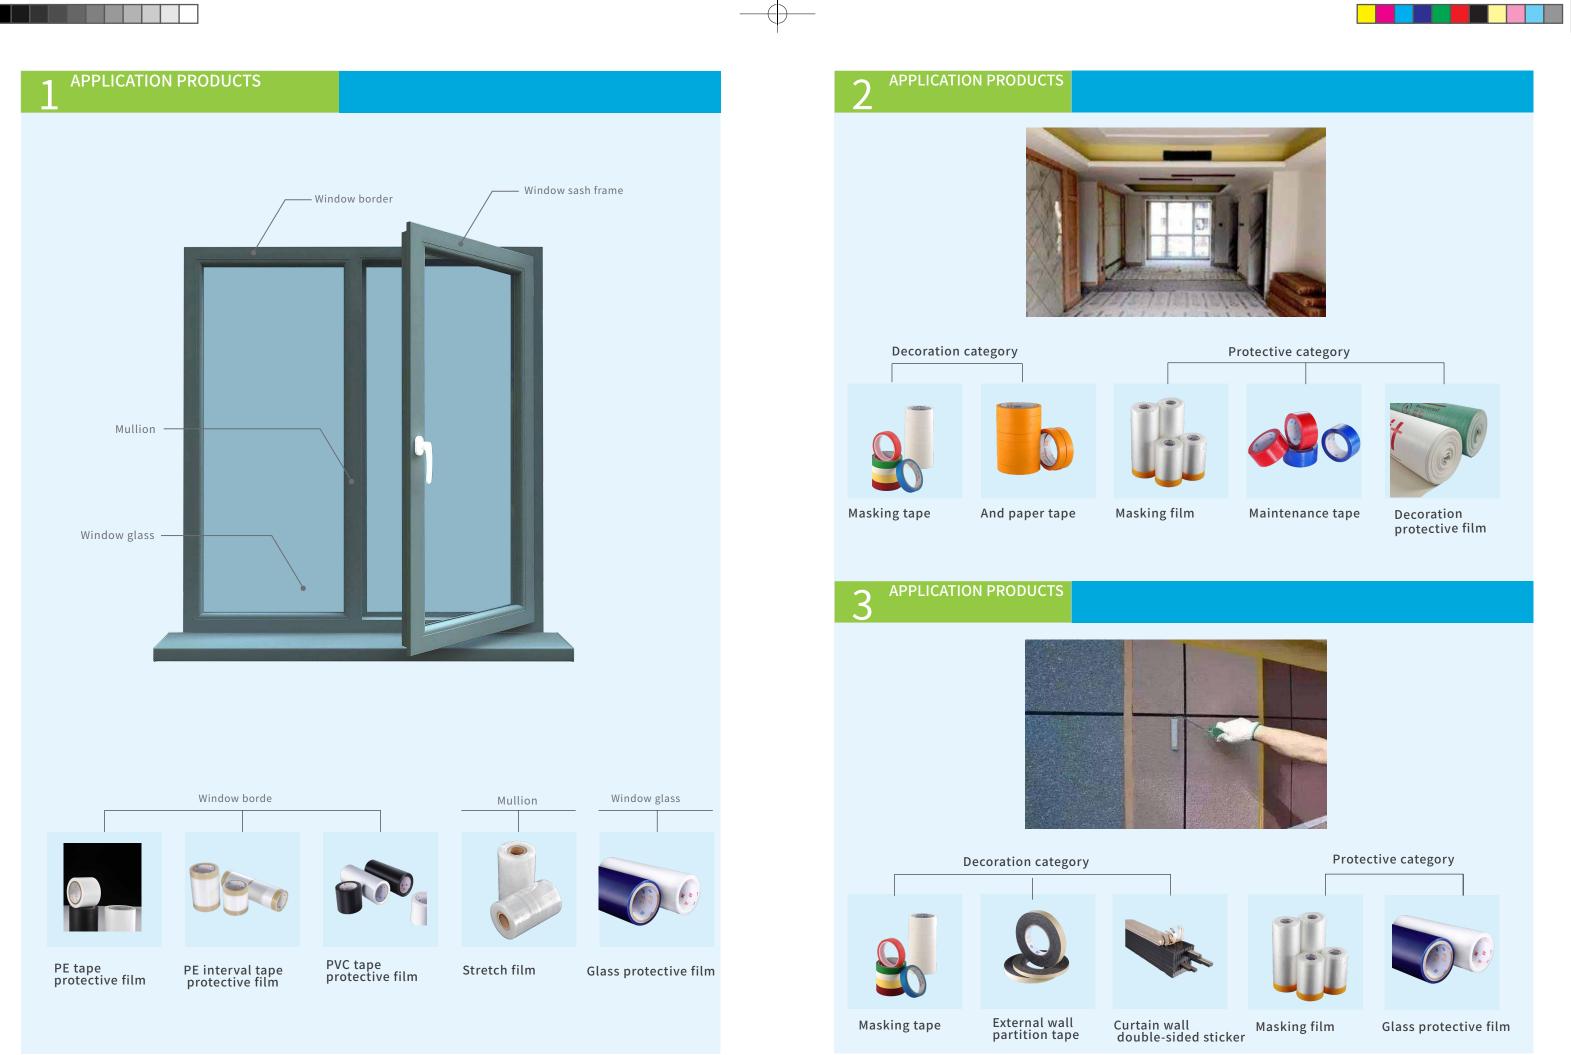

# **APPLICATION PRODUCTS**

Packaging tape

Stretch film

PP Strapping Band

Packing Belt

Plastic packing belt

6

Adhesive PET pure matte

Bidirectional gradient film

5

Silver brushed film

# PRODUCT CATALOG

PE tape protective film / P13

Stretch film/ P21

# PRODUCT CATALOG

Glass protective film / P19

Masking tape / P23

Maintenance tape / P29

PVC tape protective film / P17

Curtain wall double-sided sticker / P25

External wall partition tape / P31

/ P25 Decoration protective film / P27

Washi tape / P33

Masking film tape/ P35

Glass frosted film/ P37-39

Glass art film/ P43

13

QR code for protective film electronic brochure

Glass frosted film/ P41

Packing Tape / P41

Packing belt/ P43