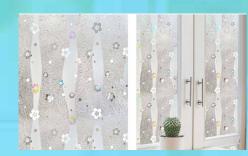

# Glass frosted film (JP series)

#### **Product Description**

Zrenite特灵 **KIN LONG** 

Glass frosted decorative film assists in interior design, can change the monotonous and transparent image of ordinary glass and beautify office partitions; Mainly used to decorating indoor and outdoor glass, to add beauty to both indoor and outdoor .

#### Product features

Frosted glass film is light-transmissive and opaque, available in variety of colors, energy saving and privacy protection, and can be easily replaced.

#### Application area

Mainly suitable for office partitions, balconies, bathrooms, glass sliding doors, windows, and glass partitions.

Model No.: JPD20900-1

Model No.: JPD20900-4

Model No.: JPD20900-2

Model No.: JPD20900-5