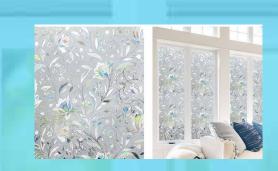

# Glass frosted film (JP series)

#### **Product Description**

Zrenite特贡 **KIN LONG** 

Glass frosted decorative film assists in interior design, can change the monotonous and transparent image of ordinary glass and beautify office partitions; Mainly used to decorating indoor and outdoor glass, to add beauty to both indoor and outdoor .

#### Product features

Frosted glass film is light-transmissive and opaque, available in variety of colors, energy saving and privacy protection, and can be easily replaced.

#### Application area

Mainly suitable for office partitions, balconies, bathrooms, glass sliding doors, windows, and glass partitions.

| Mod<br>Specific |     | tape thickness | viscosity             | Applicable scenarios                                              | Length of each roll | Product color |
|-----------------|-----|----------------|-----------------------|-------------------------------------------------------------------|---------------------|---------------|
| JPD089          | 900 | 0.08mm         | Low viscosity         | Office, balcony, bathroom door,<br>glass sliding door, window and | 50m                 | Frosted       |
| JPJ209          | 900 | 0.20mm         | static<br>electricity | other glass that need to increase privacy and decoration          |                     |               |