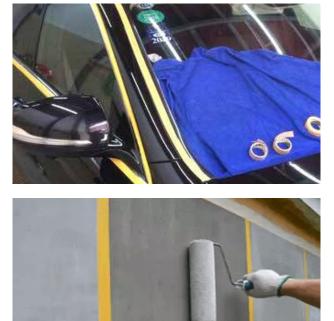

#### **Application** area

It is mainly suitable for the masking function in indoor and outdoor decoration, architectural decoration, automobile spray painting and other scenes.

#### Application area

Widely used to provide large-area paint and spray masking protection for indoor and outdoor decoration and maintenance.

Just a few steps to easily solve the shading problem

Unfold the film