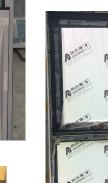

## Masking tape (JB series)

#### **Product Description**

Zrenite特贡 **KIN LONG** 

Masking tape is a rolled adhesive tape made from masking paper and glue as the main raw materials, with adhesive coated on the masking paper and anti-sticking material on the other side. The industry generally calls it masking pressure-sensitive adhesive tape.

#### Application area

It is widely used in the protection of raw material for building curtain wall and exterior wall glue, which can provide instant adhesion and ideal glue lines, and is suitable for lightweight indoor decoration and paint masking. It can stably adhere to edges and contour surfaces.