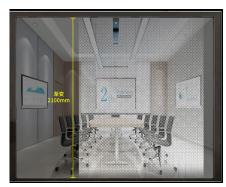

#### Application area

Mainly suitable for office partitions, balconies, bathrooms, glass sliding doors, windows, and glass partitions.

| Mod<br>Specific |     | tape thickness | viscosity             | Applicable scenarios                                              | Length of each roll | Product color |
|-----------------|-----|----------------|-----------------------|-------------------------------------------------------------------|---------------------|---------------|
| JPD089          | 900 | 0.08mm         | Low viscosity         | Office, balcony, bathroom door,<br>glass sliding door, window and | 50m                 | Frosted       |
| JPJ209          | 900 | 0.20mm         | static<br>electricity | other glass that need to increase privacy and decoration          |                     |               |

Illustration:

·Settlement unit is square meters;

 $\cdot$ The regular width of the product is 900mm and 1200mm, and other widths and colors can be customized if needed