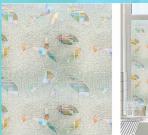

# Glass frosted film (JP series)

#### **Product Description**

Zrenite特贡 **KIN LONG** 

Glass frosted decorative film assists in interior design, can change the monotonous and transparent image of ordinary glass and beautify office partitions; Mainly used to decorating indoor and outdoor glass, to add beauty to both indoor and outdoor .

#### Product features

Frosted glass film is light-transmissive and opaque, available in variety of colors, energy saving and privacy protection, and can be easily replaced.

#### Application area

Mainly suitable for office partitions, balconies, bathrooms, glass sliding doors, windows, and glass partitions.

| Mod<br>Specific |     | tape thickness | viscosity             | Applicable scenarios                                              | Length of each roll | Product color |
|-----------------|-----|----------------|-----------------------|-------------------------------------------------------------------|---------------------|---------------|
| JPD089          | 900 | 0.08mm         | Low viscosity         | Office, balcony, bathroom door,<br>glass sliding door, window and | 50m                 | Frosted       |
| JPJ209          | 900 | 0.20mm         | static<br>electricity | other glass that need to increase privacy and decoration          |                     |               |