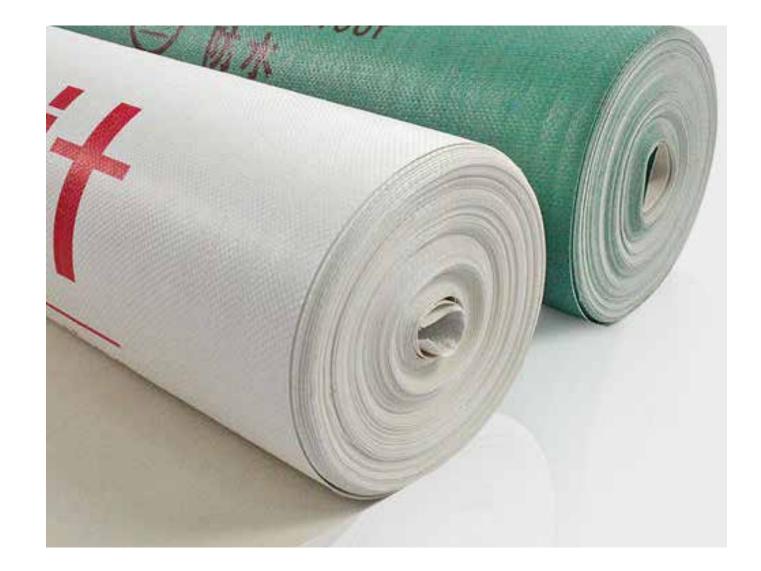

# **Decoration protective film** (JE series)

#### **Product Description**

Zrenite 特 贡 KIN LONG

Decoration protective film can prevent hard objects and sand from scratching the ground during decoration, and also effectively prevent colored liquids such as paint from dripping onto the brick surface, causing ground pollution.

#### Product features

Anti slip, waterproof, paint-proof strong toughness and not easy to break.

#### Application area

Decoration protection: ground protection, tile protection, construction site protection, home decoration protection.

#### **Product parameters**

| Model/<br>Specification | material quality     | Applicable scenarios                                     | Product Description |
|-------------------------|----------------------|----------------------------------------------------------|---------------------|
| JEP01100                | PVC+cotton           | Protection of Floors and Walls in<br>Interior Decoration | 50 meters per roll  |
| JEB01100                | Woven fabric+EVA     |                                                          | 50 meters per roll  |
| JEZ01100                | Pearl cotton+EVA     |                                                          | 50 meters per roll  |
| JEW01100                | Non-woven fabric+EVA |                                                          | 50 meters per roll  |
|                         |                      |                                                          |                     |