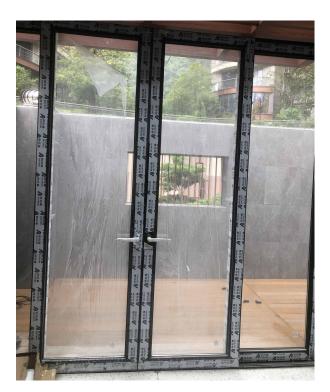

# **Decoration protective film** (JE series)

#### **Product Description**

Zrenite 特 贡 KIN LONG

Decoration protective film can prevent hard objects and sand from scratching the ground during decoration, and also effectively prevent colored liquids such as paint from dripping onto the brick surface, causing ground pollution.

#### Product features

Anti slip, waterproof, paint-proof strong toughness and not easy to break.

#### Application area

Decoration protection: ground protection, tile protection, construction site protection, home decoration protection.