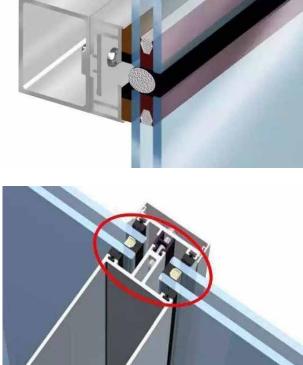

## **Double sided adhesive tape for curtain walls (JI series)**

#### **Product Description**

Zrenite特贡 **KIN LONG** 

High quality and environmentally friendly recycled substrates, environmentally friendly adhesives, mainly used for positioning, controlling the spacing between glass and frames, and controlling the width of adhesive application, it is an ideal choices for curtain wall construction.

#### **Product features**

Shockproof, soundproof, and insulated, with good bonding effect and easy construction.

#### **Application** area

It is widely used in glass curtain wall construction, auxiliary installation of profile doors and windows and other decorative projects.