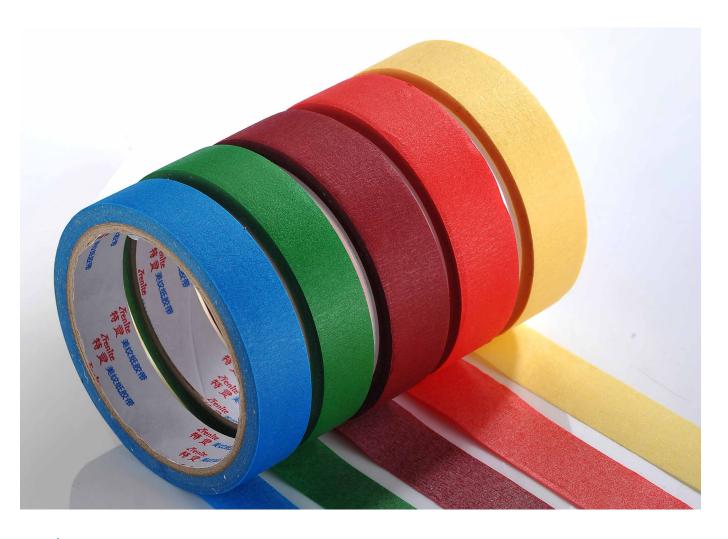

## Masking tape (JB series)

#### **Product Description**

Zrenite特贡 **KIN LONG** 

Masking tape is a rolled adhesive tape made from masking paper and glue as the main raw materials, with adhesive coated on the masking paper and anti-sticking material on the other side. The industry generally calls it masking pressure-sensitive adhesive tape.

#### **Product features**

Easy to stick, tear, and peel off. It has characteristics such as high temperature resistance, excellent resistance to chemical solvents, high adhesion, soft and compliant, and no residue after tearing.

#### Application area

It is widely used in the protection of raw material for building curtain wall and exterior wall glue, which can provide instant adhesion and ideal glue lines, and is suitable for lightweight indoor decoration and paint masking. It can stably adhere to edges and contour surfaces.