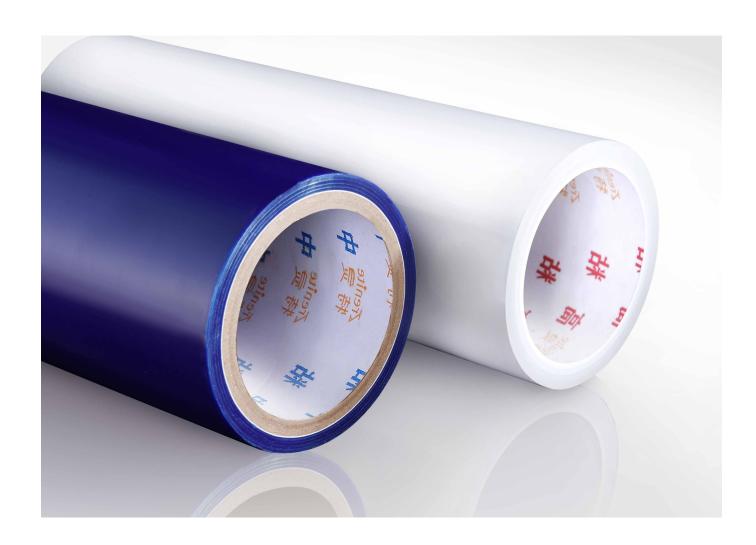

#### PE tape protective film (JA series)

#### **Product Description**

Zrenite 特 贡 KIN LONG

This product uses PE film as the base material, and is processed by several specific adhesive agents through coating, cutting, packaging and other processes.

#### **Product features**

Good adhesion performance, easy to stick, easy to peel off, the glue is environmentally friendly...

#### Application area

Mainly used for surface protection and scratch prevention of aluminum, aluminum plates, stainless steel, and other materials.