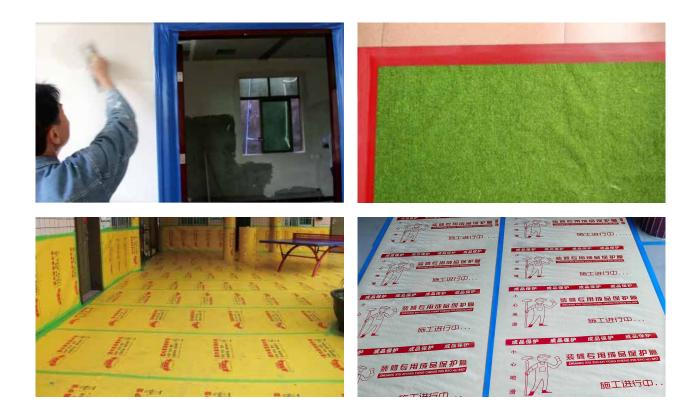

# **Decoration protective film** (JE series)

#### **Product Description**

Zrenite 特 贡 KIN LONG

Decoration protective film can prevent hard objects and sand from scratching the ground during decoration, and also effectively prevent colored liquids such as paint from dripping onto the brick surface, causing ground pollution.

#### Product features

Anti slip, waterproof, paint-proof strong toughness and not easy to break.

#### Application area

Decoration protection: ground protection, tile protection, construction site protection, home decoration protection.