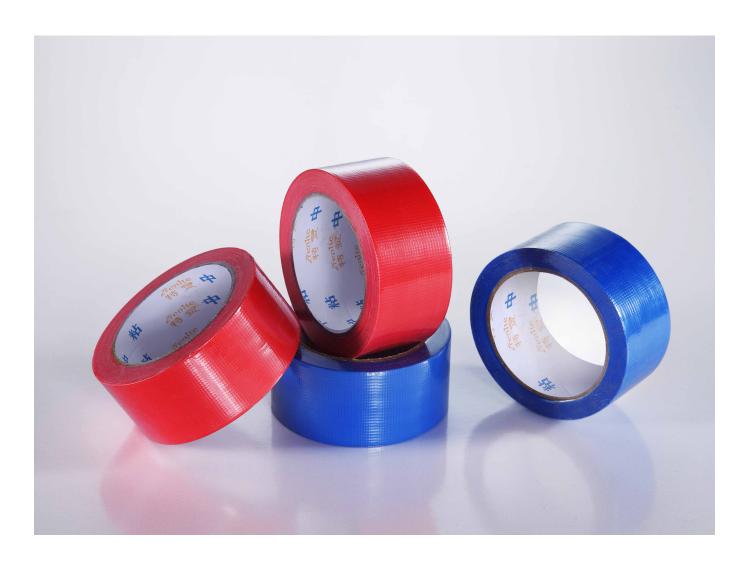

## Masking tape (JB series)

#### **Product Description**

Zrenite特贡 **KIN LONG** 

Masking tape is a rolled adhesive tape made from masking paper and glue as the main raw materials, with adhesive coated on the masking paper and anti-sticking material on the other side. The industry generally calls it masking pressure-sensitive adhesive tape.

#### **Product features**

Easy to stick, tear, and peel off. It has characteristics such as high temperature resistance, excellent resistance to chemical solvents, high adhesion, soft and compliant, and no residue after tearing.

#### Application area

It is widely used in the protection of raw material for building curtain wall and exterior wall glue, which can provide instant adhesion and ideal glue lines, and is suitable for lightweight indoor decoration and paint masking. It can stably adhere to edges and contour surfaces.