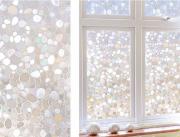

# Glass frosted film (JP series)

#### **Product Description**

Zrenite特贡 **KIN LONG** 

Glass frosted decorative film assists in interior design, can change the monotonous and transparent image of ordinary glass and beautify office partitions; Mainly used to decorating indoor and outdoor glass, to add beauty to both indoor and outdoor .

#### Product features

Frosted glass film is light-transmissive and opaque, available in variety of colors, energy saving and privacy protection, and can be easily replaced.

#### Application area

Mainly suitable for office partitions, balconies, bathrooms, glass sliding doors, windows, and glass partitions.

| Mod<br>Specific |     | tape thickness | viscosity             | Applicable scenarios                                              | Length of each roll | Product color |
|-----------------|-----|----------------|-----------------------|-------------------------------------------------------------------|---------------------|---------------|
| JPD089          | 900 | 0.08mm         | Low viscosity         | Office, balcony, bathroom door,<br>glass sliding door, window and | 50m                 | Frosted       |
| JPJ209          | 900 | 0.20mm         | static<br>electricity | other glass that need to increase privacy and decoration          |                     |               |

Illustration:

·Settlement unit is square meters;

 $\cdot$ The regular width of the product is 900mm and 1200mm, and other widths and colors can be customized if needed