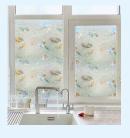

# Glass frosted film (JP series)

#### **Product Description**

Zrenite特灵 **KIN LONG** 

Glass frosted decorative film assists in interior design, can change the monotonous and transparent image of ordinary glass and beautify office partitions; Mainly used to decorating indoor and outdoor glass, to add beauty to both indoor and outdoor .

#### Product features

Frosted glass film is light-transmissive and opaque, available in variety of colors, energy saving and privacy protection, and can be easily replaced.

#### Application area

Mainly suitable for office partitions, balconies, bathrooms, glass sliding doors, windows, and glass partitions.

Model No.: JPD20900-1

Model No.: JPD20900-4

Model No.: JPD20900-2

Model No.: JPD20900-5