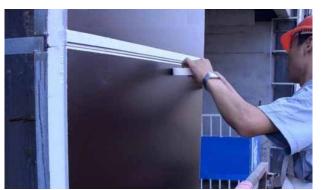

#### Application area

Mainly used for surface protection and scratch prevention of aluminum, aluminum plates, stainless steel, and other materials.

#### Precautions for tape protective film

(1) Choose a tape protective film with the corresponding viscosity for different profile surface treatments. A product with one viscosity cannot be suitable for all profiles and high viscosity cannot be blindly pursued;

(2) If other profiles are replaced during use, the viscosity of the tape protective film must be tested and verified again;

(3) The surface of the profile to be pasted must be cleaned. If there are pollutants such as dust, oil stains, and adhesive marks, it will affect

the pasting effect of the tape protective film;

(4) The effective film removal time is within 45 days of pasting the profile (except for the warranty period). If the effective film removal time is exceeded, the film may become delaminated or difficult to tear.