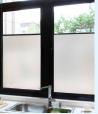

# Glass frosted film (JP series)

#### **Product Description**

Zrenite特贡 **KIN LONG** 

Glass frosted decorative film assists in interior design, can change the monotonous and transparent image of ordinary glass and beautify office partitions; Mainly used to decorating indoor and outdoor glass, to add beauty to both indoor and outdoor .

#### Product features

Frosted glass film is light-transmissive and opaque, available in variety of colors, energy saving and privacy protection, and can be easily replaced.

#### Application area

Mainly suitable for office partitions, balconies, bathrooms, glass sliding doors, windows, and glass partitions.

| Mod<br>Specific |     | tape thickness | viscosity             | Applicable scenarios                                              | Length of each roll | Product color |
|-----------------|-----|----------------|-----------------------|-------------------------------------------------------------------|---------------------|---------------|
| JPD089          | 900 | 0.08mm         | Low viscosity         | Office, balcony, bathroom door,<br>glass sliding door, window and | 50m                 | Frosted       |
| JPJ209          | 900 | 0.20mm         | static<br>electricity | other glass that need to increase privacy and decoration          |                     |               |