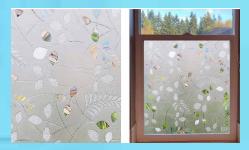

# Glass frosted film (JP series)

#### **Product Description**

Zrenite特灵 **KIN LONG** 

Glass frosted decorative film assists in interior design, can change the monotonous and transparent image of ordinary glass and beautify office partitions; Mainly used to decorating indoor and outdoor glass, to add beauty to both indoor and outdoor .

#### Product features

Frosted glass film is light-transmissive and opaque, available in variety of colors, energy saving and privacy protection, and can be easily replaced.

#### Application area

Mainly suitable for office partitions, balconies, bathrooms, glass sliding doors, windows, and glass partitions.

Model No.: JPD20900-1

Model No.: JPD20900-4

Model No.: JPD20900-2

Model No.: JPD20900-5