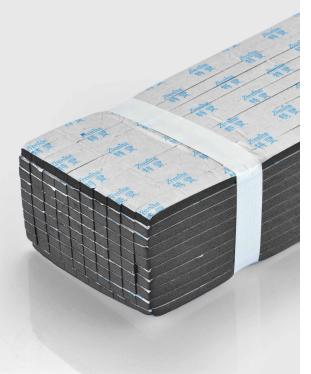

## **Double sided adhesive tape for curtain walls (JI series)**

#### **Product Description**

Zrenite特贡 **KIN LONG** 

High quality and environmentally friendly recycled substrates, environmentally friendly adhesives, mainly used for positioning, controlling the spacing between glass and frames, and controlling the width of adhesive application, it is an ideal choices for curtain wall construction.

#### **Product features**

Shockproof, soundproof, and insulated, with good bonding effect and easy construction.

#### **Application** area

It is widely used in glass curtain wall construction, auxiliary installation of profile doors and windows and other decorative projects.