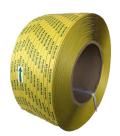

## Masking tape (JB series)

#### **Product Description**

Zrenite特贡 **KIN LONG** 

Masking tape is a rolled adhesive tape made from masking paper and glue as the main raw materials, with adhesive coated on the masking paper and anti-sticking material on the other side. The industry generally calls it masking pressure-sensitive adhesive tape.

#### **Product features**

Easy to stick, tear, and peel off. It has characteristics such as high temperature resistance, excellent resistance to chemical solvents, high adhesion, soft and compliant, and no residue after tearing.

#### Application area

It is widely used in the protection of raw material for building curtain wall and exterior wall glue, which can provide instant adhesion and ideal glue lines, and is suitable for lightweight indoor decoration and paint masking. It can stably adhere to edges and contour surfaces.