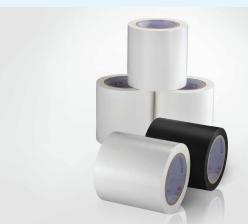

# **PRODUCT INTRODUCTION**

Trenite protective film is one of the core products under the Trenite brand, with exquisite craftsmanship and excellent quality. The company provides full range of product solutions in research and development, manufacturing, and sales, taking it as its responsibility to meet customer needs, and continuously develops competitiveness and independent innovation capabilities.

The protective film products of the "Trenite" brand, have passed the testing of national authoritative agencies,They mainly produce PE tape protective film, PE spacer tape protective film, PE tape glass protective film, PVC tape protective film, masking tape, masking film tape, and stretch film, washi tape, warning tape, fabric tape. glass decorative film, seal tape, and packaging tape protective packaging products with core and ETC. fabric tape, glass decorative film, sealing tape, etc, which can meet the needs of different customers.