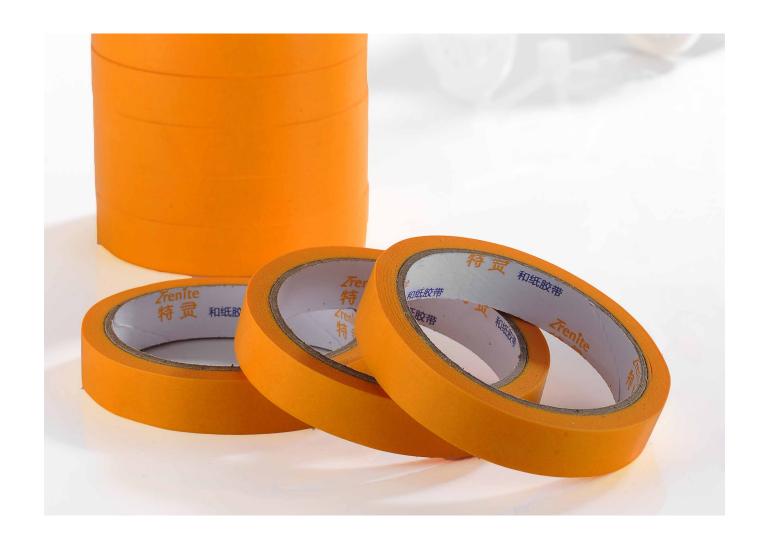

# Washi tape (JH series)

#### **Product Description**

Zrenite 特 贡 KIN LONG

Washi tape is based on Japanese paper and has characteristics of water resistance, solvent resistance, quick adhesion, easy peeling, no residue, easy to tear by hand, and convenient writing; Especially suitable for outdoor work and has a good line separation effect.

#### **Product features**

Good initial adhesion, good holding power, easy to adhere to various surfaces, low labor intensity, can firmly fix the masking film in the required position, avoid sliding, falling off, etc.

#### **Application** area

It is mainly suitable for the masking function in indoor and outdoor decoration, architectural decoration, automobile spray painting and other scenes.

#### **Product parameters**

| Model/<br>Specification | tape thickness | viscosity        | Applicable surface treatment                                                                                   | Packing quantity<br>(roll/box) | Product color |
|-------------------------|----------------|------------------|----------------------------------------------------------------------------------------------------------------|--------------------------------|---------------|
| JHZ10018                | 0.10mm         | Medium viscosity | This tape is suitable for painting<br>work with pigments and paint<br>systems containing solvents or<br>water. | 180                            | Orange        |
| JHZ10020                | 020 0.10mm     |                  |                                                                                                                | 165                            |               |
| JHG10018                | 0.10mm         |                  |                                                                                                                | 180                            |               |
| JHG10020                | 0.10mm         | High viscosity   |                                                                                                                | 165                            |               |

Illustration:

•The settlement unit is box;

•The regular color of the product is orange. If customers have special requirements, the width and color can be customized.