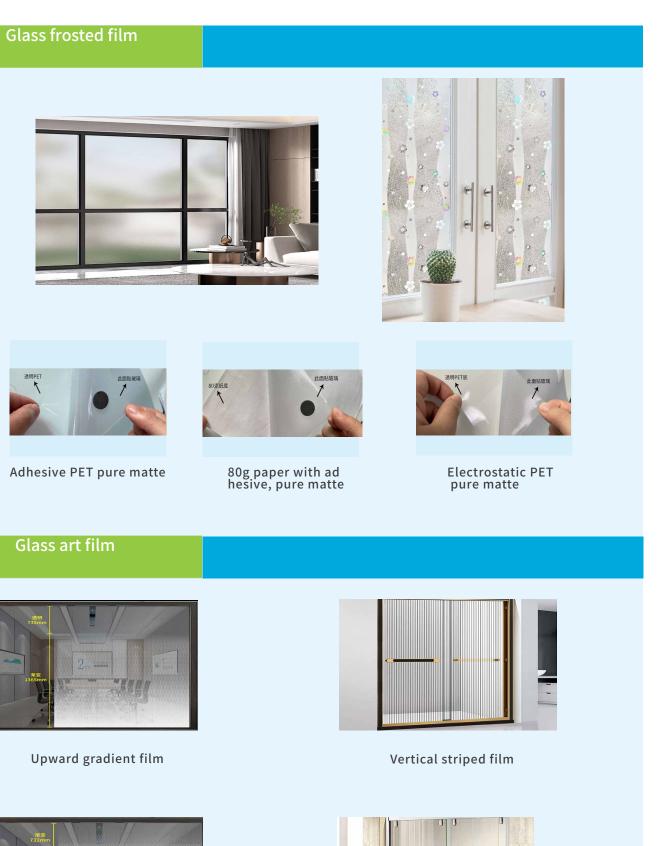

# Glass frosted film (JP series)

#### **Product Description**

Zrenite特贡 **KIN LONG** 

Glass frosted decorative film assists in interior design, can change the monotonous and transparent image of ordinary glass and beautify office partitions; Mainly used to decorating indoor and outdoor glass, to add beauty to both indoor and outdoor .

#### Product features

Frosted glass film is light-transmissive and opaque, available in variety of colors, energy saving and privacy protection, and can be easily replaced.

#### Application area

Mainly suitable for office partitions, balconies, bathrooms, glass sliding doors, windows, and glass partitions.

| Mod<br>Specific |     | tape thickness | viscosity             | Applicable scenarios                                              | Length of each roll | Product color |
|-----------------|-----|----------------|-----------------------|-------------------------------------------------------------------|---------------------|---------------|
| JPD089          | 900 | 0.08mm         | Low viscosity         | Office, balcony, bathroom door,<br>glass sliding door, window and | 50m                 | Frosted       |
| JPJ209          | 900 | 0.20mm         | static<br>electricity | other glass that need to increase privacy and decoration          |                     |               |

# Glass art film (JQ series)

#### **Product Description**

Zrenite 特 贡 KIN LONG

Glass art film is generally made of PET material and is mainly used for glass decoration. It has high strength, and tensile strength, high elongation, acid resistance, and alkali resistance, and can maintain good physical properties at high and low temperatures.

#### Product features

It can add color to the glass. When the glass explodes, it can reduce the damage caused by glass fragments to the human body and reduce the losses caused by self explosion

#### Application area

Mainly suitable for glass decoration in commercial buildings, residential buildings, hotels, hospitals, restaurants, and entertainment venues.