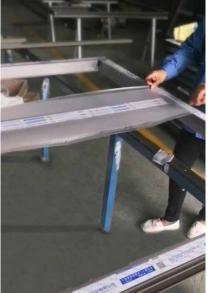

#### PE tape protective film (JA series)

#### **Product Description**

Zrenite 特 贡 KIN LONG

This product uses PE film as the base material, and is processed by several specific adhesive agents through coating, cutting, packaging and other processes.

#### Application area

Mainly used for surface protection and scratch prevention of aluminum, aluminum plates, stainless steel, and other materials.