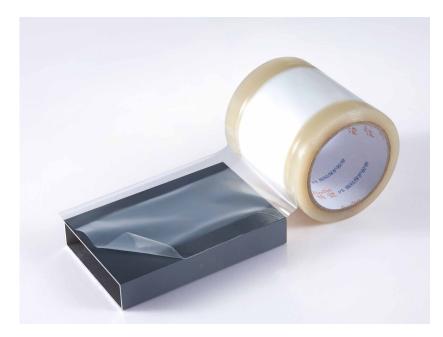

### Glass protective film (JA/JK series)

#### **Product Description**

Zrenite 特 贡 KIN LONG

This product is made of PE and PVC films as the base material, and then mixed with several specific adhesive aids, and processed through processes such as coating, cutting, and packaging

#### **Product features**

Electrostatic film: The product relies on its own electrostatic adsorption of glass, it has good weather resistance,

After the glass is installed, no traces or residual glue will be left after it is torn off, ensuring the cleanliness and brightness of the glass.

Low adhesive film: The glue is colorless and transparent, with good adhesion effect and no residual glue is left after peeling.

#### Application area

Glass protective film is widely used in precision decoration to protect the surface of door and window glass, preventing scratches and stains.