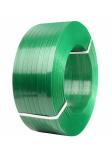

# Packing Belt (JD series)

#### **Product Description**

Zrenite特贡 **KIN LONG** 

This product is made of raw material polypropylene and produced with advanced embossing technology, which makes the strapping belt straight and stable, the belt feeding is smoother, which improves strapping efficiency, and reduces losses.

#### **Product features**

Light weight, long length, strong tensile strength, bright color, and good adhesion Good plasticity, not easy to crack, good stability, and strong tensile resistance;

#### Application area

Plastic strapping tape is widely used for wrapping ,bundling and fixing in industries such as industrial packaging and furniture packaging;

Plastic steel strapping tape is widely used for wrapping, bundling and fixing in industries such as glass, steel, wood, and stone.